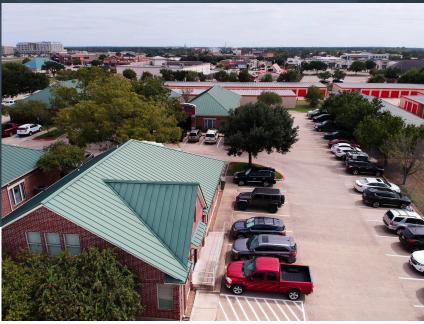

## **Building Amenities**

- + Approximately 3,455 SF
- Located directly north of
  College Station Medical Center
- + Less than 0.5 miles from Rock Prairie and Highway 6
- + Park Owners Association in place
- Across Rock Prairie Rd. from Rock
  Prairie Crossing, a Kroger
  anchored retail center
- + Ample Parking
- + Serene Office Environment