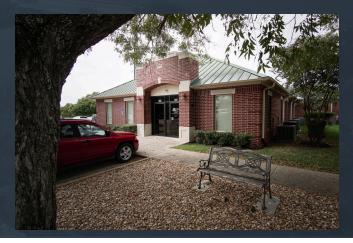

## **Space Details**

- + Approximately 880 SF
- + Monthly Rent: \$1,760.00
- + First Floor Space
- + Available January 2020
- + Three Private Offices
- + Restroom
- + Wet bar and break area